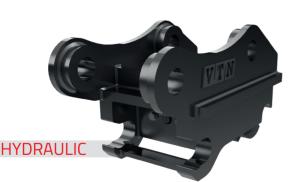

HYDRAULIC AND MECHANICAL: Both the versions are available.

## **MECHANICAL**

|       |                        |     | QUICK C           | OUPLER             | ADAPTER KIT |     |
|-------|------------------------|-----|-------------------|--------------------|-------------|-----|
| CLASS | Ton<br>EXCAVATOR WEGHT | KG  | HYDRAULIC<br>CODE | MECHANICAL<br>CODE | CODE        | KG  |
| V20   | 1,4 > 1,8              | 29  | 10RI035           | 10RM035            | APAKAR035   | 14  |
| V25   | 1,8 > 2,5              | 32  |                   |                    |             |     |
| V33   | 2,5 > 3,8              | 37  |                   |                    |             |     |
| V38   | 3,8 > 5,8              | 71  | 10RI050           | 10RM050            | APAKAR050   | 37  |
| V44   | 5,8 > 10               | 85  |                   |                    |             |     |
| V49   | 10 > 12                | 190 | 10RI065           | N.A.               | APAKAR065   | 104 |
| V55   | 12 > 15                | 213 |                   |                    |             |     |