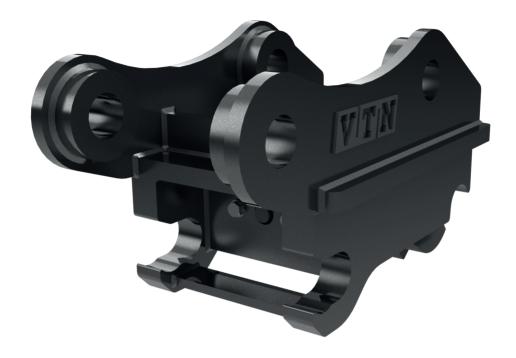

## **MAX LOCK VTN** QUICK COUPLER

The MAX Lock Quick Coupling System has been developed and created by VTN EUROPE in order to respond positively to the New EU norms in matter of reliability and safety for manouvring suspended loads.

## MAIN FEATURES:

SAFE: It locks the bucket to the quick coupler even in case of malfunction. The locking system is visible from the operator's cabin thanks to appropriated signals. REVERSIBLE: It can be fixed to the buckets thanks to the reversible way of coupling. This solution allows operator to work with precision nearby narrow spaces.

DEDICATED: specifically for VTN MAX LOCK Dedicated Buckets. FAST: It allows Operators to change buckets and type of work in the fastest way thanks to its rapid and effective mechanical and hydraulic system.

HYDRAULIC AND MECHANICAL: Both the versions are available.